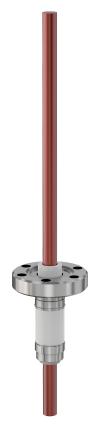

# **Water cooled power feedthrough** 2.75" OD CF water cooled medium current copper feedthrough, two conductors

Part number: MCF-150-2W

### Water cooled power feedthrough

2.75" OD CF water cooled medium current copper feedthrough, two conductors

- 12KVDC
- Metal Seal -270°C to 450°C
- Elastomer Seal -20°C to 200°C

Similar Image

| Dimensions<br>(in inches) |        |
|---------------------------|--------|
| Dim A                     | 3.18″  |
| Dim B                     | 4.08"  |
| Dim C                     | 0.250″ |
| Dim D                     | 1.00″  |
| Dim E                     | 0.875″ |

#### MCF-150-2W

| Parameters             | Specifications                            |
|------------------------|-------------------------------------------|
| Power Feedthrough Type | Medium Current Feedthrough                |
| # Conductors           | Two                                       |
| Conductor Material     | OHFC Copper                               |
| Flange Size / Type     | DN 40 CF (2.75" OD)                       |
| Flange Material        | 304 Stainless                             |
| Vacuum Range           | 1 · 10 <sup>-10</sup> mbar to 1 bar (UHV) |
| Temperature Range      | -270 °C to 450 °C                         |
| Voltage Rating         | 12 KV DC                                  |
| Electrical Connector   | MCF-VC                                    |
| Weight                 | 0.94 lbs                                  |