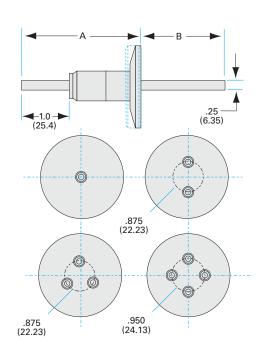

### Water cooled power feedthrough

2.75" OD CF water cooled medium current copper feedthrough, two conductors

- 12KVDC
- Metal Seal -270°C to 450°C
- Elastomer Seal -20°C to 200°C

Similar Image

| Dimensions<br>(in inches) |        |
|---------------------------|--------|
| Dim A                     | 3.18″  |
| Dim B                     | 4.08"  |
| Dim C                     | 0.250″ |
| Dim D                     | 1.00″  |
| Dim E                     | 0.875″ |

#### MCF-150-2W

| Parameters             | Specifications                            |
|------------------------|-------------------------------------------|
| Power Feedthrough Type | Medium Current Feedthrough                |
| # Conductors           | Two                                       |
| Conductor Material     | OHFC Copper                               |
| Flange Size / Type     | DN 40 CF (2.75" OD)                       |
| Flange Material        | 304 Stainless                             |
| Vacuum Range           | 1 · 10 <sup>-10</sup> mbar to 1 bar (UHV) |
| Temperature Range      | -270 °C to 450 °C                         |
| Voltage Rating         | 12 KV DC                                  |
| Electrical Connector   | MCF-VC                                    |
| Weight                 | 0.94 lbs                                  |